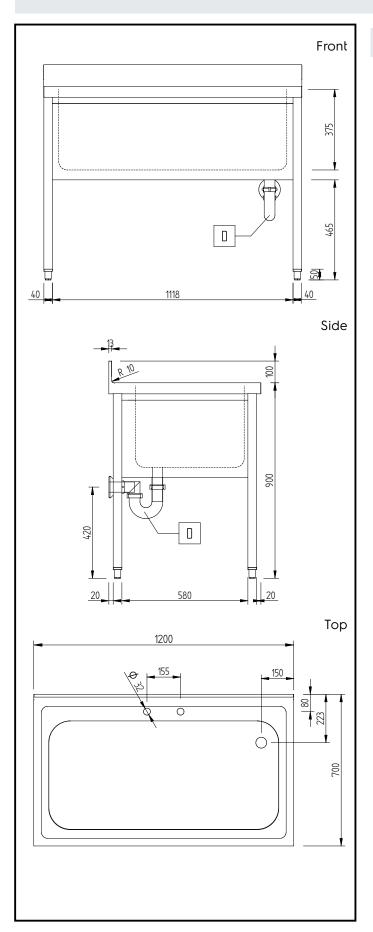

# **Key Information:**

External dimensions, Width:

134073 (GVLP1201SE)

External dimensions, Depth:

External dimensions, Height:

Upstand Dimensions, Height:

Upstand Dimensions, Depth:

Upstand Dimensions, Radius:

R=10

Bowls number

Bowl dimensions 1060x500xH350

Worktop thickness: 50 mm Net weight: 29 kg

> PLUS - Static Preparation 1200 mm Soaking Sink with 1 Bowl